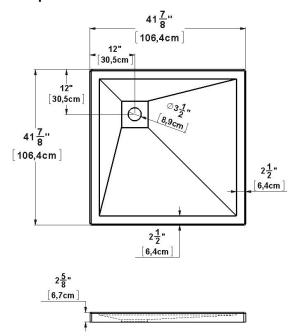

## Base 42X42 corner drain

Product code: SB424212

Nominal dimensions: 42" x 42" x 2.625" [106.7 cm x 81.3 cm x 6.7 cm]

Material: acrylic Draft revision: 20241112155607

## **Specifications**

Textured floor: no

Footrest: no

Characteristics: corner base 12-12

## Remarks

All measures have a precision of  $\pm$  1/4" (0,63cm) If a measure is present on one side only, part is symmetrical