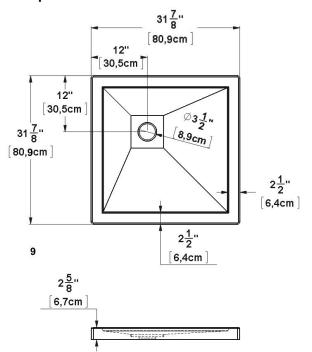

### **TECHNICAL SPECIFICATIONS - SHOWER/BASE**

Base 32x32 corner drain

Product code: SB323212

Nominal dimensions: 32" x 32" x 2.625" [81.3 cm x 81.3 cm x 6.7 cm]

Material: acrylic Draft revision: 20241112145756

## **Specifications**

Textured floor: no

Footrest: no

Characteristics: corner base 12-12

### Remarks

All measures have a precision of  $\pm$  1/4" (0,63cm) If a measure is present on one side only, part is symmetrical