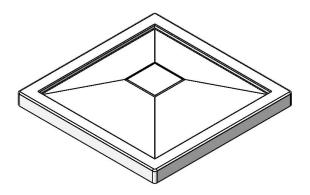

### **TECHNICAL SPECIFICATIONS - SHOWER/BASE**

Base 32x32 corner drain

Product code: SB323212

Nominal dimensions: 32" x 32" x 2.625" [81.3 cm x 81.3 cm x 6.7 cm]

Material: acrylic Draft revision: 20241112145756

## **Specifications**

Textured floor: no

Footrest: no

Characteristics: corner base 12-12