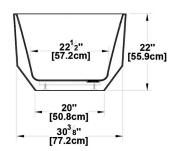

# **Mystic Striped 64**

Nominal dimensions: 63.5" x 32.5" x 22" [161.3 cm x 82.6 cm x 55.9 cm]

Seats: 2 Product code: MYS64 Draft revision: 2025022808070

Lumbar support: yes Arm rests: no Undermount: no Low-profile available: no

#### Remarks

All measures have a precision of ± 1/4" (0,63cm)

If a measure is present on one side only, part is symmetrical

\*internal dimensions taken at 4" (10cm) from bath bottom

\*capacity is measured by filling the bath to 1-1/2" under the overflow