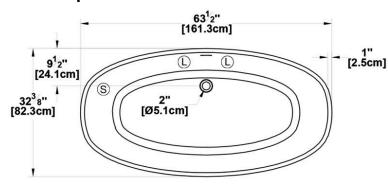

# **Mystic Striped 64**

Nominal dimensions: 63.5" x 32.5" x 22" [161.3 cm x 82.6 cm x 55.9 cm]

Seats: 2 Product code: MYS64 Draft revision: 2025022808070

Lumbar support: yes Arm rests: no Undermount: no Low-profile available: no

#### Remarks

All measures have a precision of ± 1/4" (0,63cm)

If a measure is present on one side only, part is symmetrical

\*internal dimensions taken at 4" (10cm) from bath bottom

\*capacity is measured by filling the bath to 1-1/2" under the overflow

## Legend

(S) Blower air entry

(L) Chromatherapy light

(P2) Grab bar

C Keypad

Recommended faucets drilling location\*

Deck cut-out line = = -

\*It is possible to install the faucets elsewhere on the product. The installer must verify that there are no piping or wires before drilling.