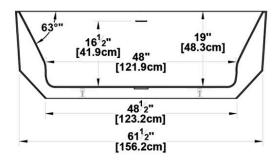

## **TECHNICAL SPECIFICATIONS - BATH**

Mystic 64 Series: Authentik Signature

Nominal dimensions: 63.5" x 32.5" x 22" [161.3 cm x 82.6 cm x 55.9 cm]

Seats: 2 Product code: MY64 Draft revision: 2025022808040

#### Remarks

All measures have a precision of ± 1/4" (0,63cm) If a measure is present on one side only, part is symmetrical internal dimensions taken at 4" (10cm) from bath bottom capacity is measured by filling the bath to 1-1/2" under the overflow