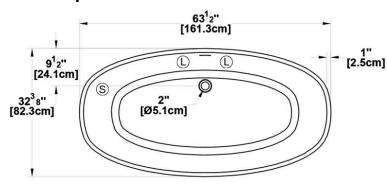

## **TECHNICAL SPECIFICATIONS - BATH**

Mystic 64 Series: Authentik Signature

Nominal dimensions: 63.5" x 32.5" x 22" [161.3 cm x 82.6 cm x 55.9 cm]

Seats: 2 Product code: MY64 Draft revision: 2025022808040

#### Remarks

All measures have a precision of ± 1/4" (0,63cm) If a measure is present on one side only, part is symmetrical internal dimensions taken at 4" (10cm) from bath bottom capacity is measured by filling the bath to 1-1/2" under the overflow

Legend

Blower air entry

(L) Chromatherapy light

Grab bar

(c)Keypad

Recommended faucets drilling location\*

Deck cut-out line - -

\*It is possible to install the faucets elsewhere on the product. The installer must verify that there are no piping or wires before drilling.