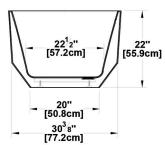

## **TECHNICAL SPECIFICATIONS - BATH**

Mystic 64 Series: Authentik Signature

Nominal dimensions: 63.5" x 32.5" x 22" [161.3 cm x 82.6 cm x 55.9 cm]

Seats: 2 Product code: MY64 Draft revision: 2025022808040

#### Remarks

All measures have a precision of ± 1/4" (0,63cm) If a measure is present on one side only, part is symmetrical internal dimensions taken at 4" (10cm) from bath bottom capacity is measured by filling the bath to 1-1/2" under the overflow