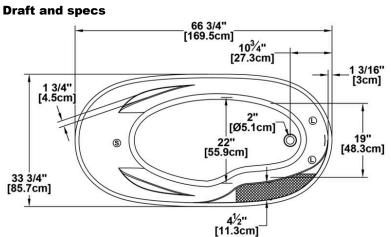

# Romy 67 with faucet deck type B

Nominal dimensions: 67" x 34" x 28" [170.2 cm x 86.4 cm x 71.1 cm]

Seats: Product code: RO67DMFB Draft revision: 2024092308331

Lumbar support: Arm rests: Low-profile available : no yes

## **Specifications**

Capacity: 62 IMP Gal. / 80.8 US Gal. / 281.8 liters
AeroMassage<sup>TM</sup>: 44 Easy Clean<sup>TM</sup> air jets
Super AeroMassage<sup>TM</sup>: unavailable

Series : Authentik Signature

Comfort Air TM: unavailable

Characteristics: One-piece freestanding bath

All measures have a precision of ± 1/4" (0,63cm)

If a measure is present on one side only, part is symmetrical

internal dimensions taken at 4" (10cm) from bath bottom

capacity is measured by filling the bath to 1-1/2" under the overflow

#### Additional(s) note(s)

The overflow is factory installed, the drain is included but not installed. When ordered with AeroMassage, blower must be remote mounted.

Legend

Blower air entry

(L) Chromatherapy light

Grab bar

(C) Keypad

Recommended faucets drilling location\*

Deck cut-out line - -

\*It is possible to install the faucets elsewhere on the product. The installer must verify that there are no piping or wires before drilling.