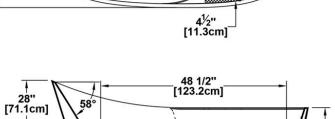

# Romy 67 with faucet deck type B

Nominal dimensions: 67" x 34" x 28" [170.2 cm x 86.4 cm x 71.1 cm]

Seats: Product code: RO67DMFB Draft revision: 2024092308331

Lumbar support: Arm rests: Low-profile available : no yes

Comfort Air TM: unavailable

Characteristics: One-piece freestanding bath

All measures have a precision of ± 1/4" (0,63cm)

If a measure is present on one side only, part is symmetrical

internal dimensions taken at 4" (10cm) from bath bottom