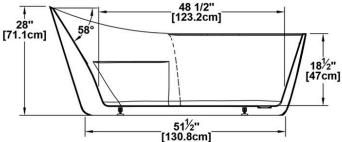

# Romy 67 with faucet deck type B

Nominal dimensions: 67" x 34" x 28" [170.2 cm x 86.4 cm x 71.1 cm]

Seats: Product code: RO67DMFB Draft revision: 2024092308331

Lumbar support: Arm rests: Low-profile available : no yes

Comfort Air TM: unavailable

Characteristics: One-piece freestanding bath

All measures have a precision of ± 1/4" (0,63cm)

If a measure is present on one side only, part is symmetrical

internal dimensions taken at 4" (10cm) from bath bottom