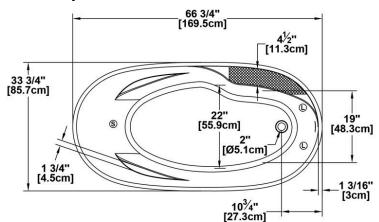

# Romy 67 with faucet deck type A

Nominal dimensions: 67" x 34" x 28" [170.2 cm x 86.4 cm x 71.1 cm]

Seats: Product code: RO67DMFA Draft revision: 2024092308322

Lumbar support: Arm rests: yes Low-profile available : no

#### Remarks

All measures have a precision of  $\pm$  1/4" (0,63cm) If a measure is present on one side only, part is symmetrical \*internal dimensions taken at 4" (10cm) from bath bottom capacity is measured by filling the bath to 1-1/2" under the overflow

## Legend

Blower air entry

(L) Chromatherapy light

Grab bar

(C) Keypad

Recommended faucets drilling location\* Deck cut-out line - -

\*It is possible to install the faucets elsewhere on the product. The installer must verify that there are no piping or wires before drilling.