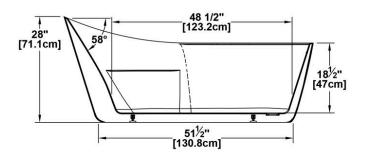

# Romy 67 with faucet deck type A

Nominal dimensions: 67" x 34" x 28" [170.2 cm x 86.4 cm x 71.1 cm]

Seats: Product code: RO67DMFA Draft revision: 2024092308322

Lumbar support: Arm rests: yes Low-profile available : no

#### Remarks

All measures have a precision of  $\pm$  1/4" (0,63cm) If a measure is present on one side only, part is symmetrical \*internal dimensions taken at 4" (10cm) from bath bottom capacity is measured by filling the bath to 1-1/2" under the overflow