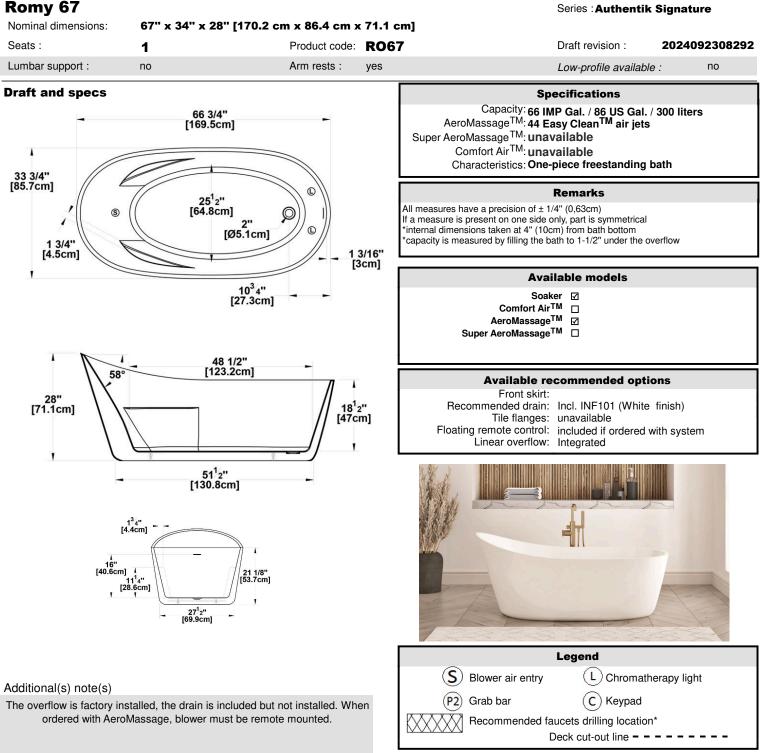

## **TECHNICAL SPECIFICATIONS - BATH**

## Series : Authentik Signature

\*It is possible to install the faucets elsewhere on the product. The installer must verify that there are no piping or wires before drilling.

IMPORTANT NOTE: Specifications, dimensions and models are subject to change.