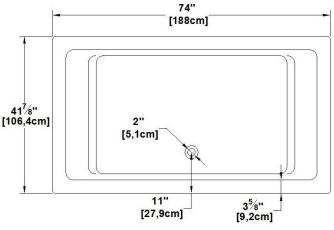

# **TECHNICAL SPECIFICATIONS - BATH**

Nature Series : Deck mount

Nominal dimensions: 74" x 42" x 23" [188.0 cm x 106.7 cm x 58.4 cm]

Seats: 2 Product code: NA24 Draft revision: 2024102808005

Lumbar support: ves Arm rests: no Undermount: yes Low-profile available : yes

#### Remarks

All measures have a precision of  $\pm$  1/4" (0,63cm) If a measure is present on one side only, part is symmetrical \*internal dimensions taken at 4" (10cm) from bath bottom capacity is measured by filling the bath to 1-1/2" under the overflow