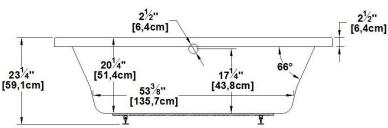

# **TECHNICAL SPECIFICATIONS - BATH**

Nature Series : Deck mount

Nominal dimensions: 74" x 42" x 23" [188.0 cm x 106.7 cm x 58.4 cm]

Seats: 2 Product code: NA24 Draft revision: 2024102808005

Lumbar support: ves Arm rests: no Undermount: yes Low-profile available : yes

#### Remarks

All measures have a precision of  $\pm$  1/4" (0,63cm) If a measure is present on one side only, part is symmetrical \*internal dimensions taken at 4" (10cm) from bath bottom capacity is measured by filling the bath to 1-1/2" under the overflow