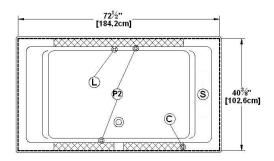

### **Available recommended options**

Front skirt: JAXL

Recommended drain: WOCO14 (chrome finish)

Tile flanges: available Floating remote control: Available

Linear overflow: BDW114 (chrome finish)

Legend Blower (L) Chromatherapy light Grab bar (c)Keypad Recommended faucets drilling location' Deck cut-out line - - - -

\*It is possible to install the faucets elsewhere on the product. The installer must verify that there are no piping or wires before drilling.

IMPORTANT NOTE: Specifications, dimensions and models are subject to change.