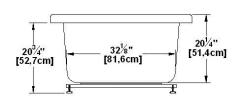

# **TECHNICAL SPECIFICATIONS - BATH**

Nature Series : Deck mount

Nominal dimensions: 74" x 42" x 23" [188.0 cm x 106.7 cm x 58.4 cm]

Seats: 2 Product code: NA24 Draft revision: 2024102808005

Lumbar support: ves Arm rests: no Undermount: yes Low-profile available : yes

#### Remarks

All measures have a precision of  $\pm$  1/4" (0,63cm) If a measure is present on one side only, part is symmetrical \*internal dimensions taken at 4" (10cm) from bath bottom capacity is measured by filling the bath to 1-1/2" under the overflow